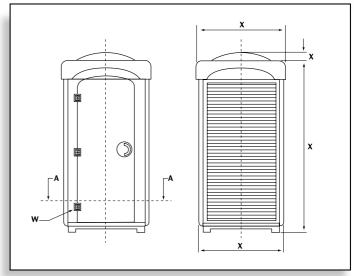

All deodorant and disinfecting liquids for toilet cabins you can purchase at "Aquatech" representative office.

| Name | Height, mm | Width, mm | Depth, mm | Tank capacity, I | Weight, kg |
|------|------------|-----------|-----------|------------------|------------|
| AMTC | 2350       | 1150      | 1150      | 300              | 87         |