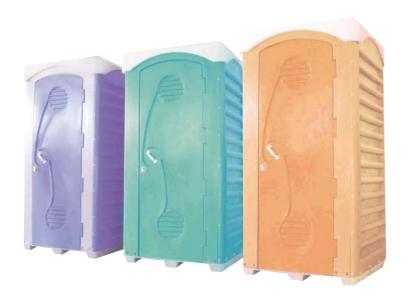

The standard set of "Aquaroom" AMTC includes a sink, a washbasin, a paper-hold, a hook for handbags and clothes, a latch with "Close/Open" indication and a handle.

Additionally "Aquaroom" AMTC are equipped with lightning and heating systems, a towel-hold, a mirror, a dispenser for liquid soap. Upon the consumer's request "Aquaroom" AMTC can be manufactured in any color spectrum. It is possible to place the company's logo and address on the side walls and on the door.

Special additives to the polyethylene make these cabins resistant to direct UV sunlight impact. "Aquaroom" cabins are lightweight that simplifies the issue of their transportation both in assembled and disassembled form.