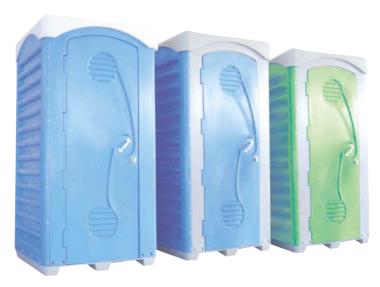

"Aquaroom" AMTC is designed and created by the best home and foreign specialists. It complies with the strictest modern requirements. The polyethylene underpan (base) as compared with the wooden bases of the other mobile toilet cabins provides a strong and long living structure. The polyethylene base doesn't require any additional protection.

One of the advantages of "Aquaroom" AMTC is its accumulator tank. The capacity of this tank makes 300 l, compared with 200 and 220 liters of similar cabins of other home and foreign make.

300 liters tank is the most optimal decision as it provides for more than 500 entries, while the cabin area stays the same as that with the tank of 370 liters.

Ventilation system of "Aquaroom" AMTC prevents the accumulation of unpleasant and harmful odor inside the cabin. "Aquaroom" AMTC doesn't require the installation of additional lightning system. Thanks to the white color of the roof there is enough natural light in the cabin during the daytime. For the night time illumination it is enough to locate the cabin close to the street lighting.

The standard set of "Aquaroom" AMTC includes a sink, a washbasin, a paper-hold, a hook for handbags and clothes, a latch with "Close/Open" indication and a handle.

Additionally "Aquaroom" AMTC are equipped with lightning and heating systems, a towel-hold, a mirror, a dispenser for liquid soap. Upon the consumer's request "Aquaroom" AMTC can be manufactured in any color spectrum. It is possible to place the company's logo and address on the side walls and on the door.

The Toilet Cabins are made of strong polyethylene of foreign make, resistant to temperature difference from -40<sub>to</sub> to +60<sub>that</sub> allow using them both in areas of hot climate and in the regions of Far North.

Special additives to the polyethylene make these cabins resistant to direct UV sunlight impact. "Aquaroom" cabins are lightweight that simplifies the issue of their transportation both in assembled and disassembled form.