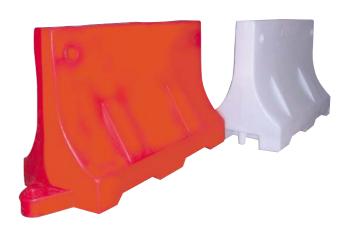

Aquaroad spacer blocks (water-filled) are meant for dividing and direction of traffic streams, and can be used as a visual enclosure for the territory where the road-building or building and assembly works are being executed.

The blocks are made of high strength pure polyethylene, resistant to UV sunlight and temperature difference from  $-50_{-}$  to  $+80_{-}$  C.

The blocks are fabricated in two colors: pure white and saturated red. There is an opening in the upper part of the block for water filling, and a similar opening with a lid in the lower part for water draining.

Upon the customer's request we can place the customer's logo and data on each block by means of high temperature stamping.

| Product name       | Height (H), mm | Length (L), mm | Base width (Buyer), mm | Upper part width (A), mm |
|--------------------|----------------|----------------|------------------------|--------------------------|
| Road block         | 700            | 1000           | 440                    | 120                      |
| Road block         | 750            | 1200           | 500                    | 120                      |
| Road block         | 800            | 2000           | 550                    | 130                      |
| Connecting element | 370            | 250            | -                      | -                        |