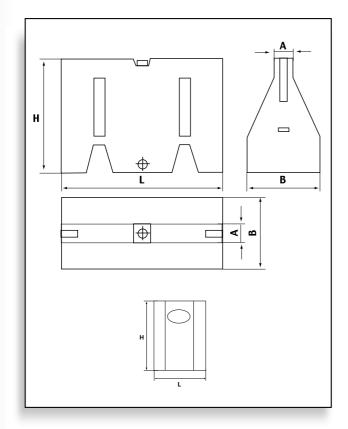

Upon the customer's request we can place the customer's logo and data on each block by means of high temperature stamping.

| Product name       | Height (H), mm | Length (L), mm | Base width (Buyer), mm | Upper part width (A), mm |
|--------------------|----------------|----------------|------------------------|--------------------------|
| Road block         | 700            | 1000           | 440                    | 120                      |
| Road block         | 750            | 1200           | 500                    | 120                      |
| Road block         | 800            | 2000           | 550                    | 130                      |
| Connecting element | 370            | 250            | -                      | -                        |