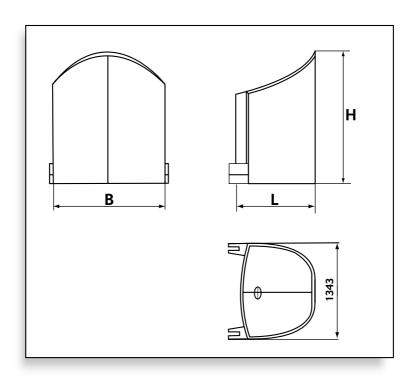

A **mask** is a phosphorescent sign with arrows, showing the direction of movement.

| Product name | Height (H), mm | Length (L), mm | Base width (B), mm |
|--------------|----------------|----------------|--------------------|
| Road buffer  | 1200           | 1280           | 600                |