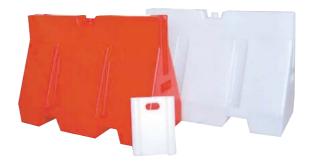

Aquaroad spacer blocks (water-filled) are meant for dividing and direction of traffic streams, and can be used as a visual enclosure for the territory where the road-building or building and assembly works are being executed.

The blocks are made of high strength pure polyethylene, resistant to UV sunlight and temperature difference from  $-50_{-}$  to  $+80_{-}$  C.

The blocks are fabricated in two colors: pure white and saturated red. There is an opening in the upper part of the block for water filling, and a similar opening with a lid in the lower part for water draining.

Upon the customer's request we can place the customer's logo and data on each block by means of high temperature stamping.

| Product name       | Height (H), mm | Length (L), mm | Base width (Buyer), mm | Upper part width (A), mm |
|--------------------|----------------|----------------|------------------------|--------------------------|
| Road block         | 700            | 1000           | 440                    | 120                      |
| Road block         | 750            | 1200           | 500                    | 120                      |
| Road block         | 800            | 2000           | 550                    | 130                      |
| Connecting element | 370            | 250            | -                      | -                        |