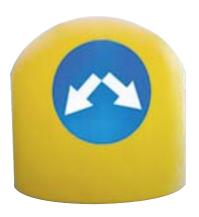

## AQUASIGN road buffer

Aquasign road buffers are meant to mark the points of road division as well as for visual designation of obstacle detours: bridges, pits, foundation pits, roads under construction and so on.

The buffers are made of high strength polyethylene of yellow color, resistant to UV impact, discoloration and temperature difference from -50\_ to + 60\_ C.

The buffer design allows to fill it with water or sand, and to connect it with road spacer blocks in order to diminish the risks of traffic accidents. The road buffers can be supplied with a mask or without it.

A **mask** is a phosphorescent sign with arrows, showing the direction of movement.

| Product name | Height (H), mm | Length (L), mm | Base width (B), mm |
|--------------|----------------|----------------|--------------------|
| Road buffer  | 1200           | 1280           | 600                |