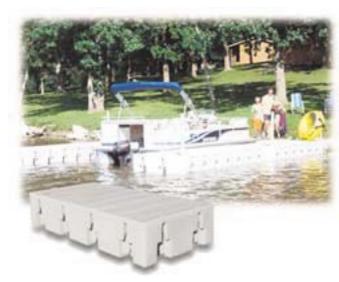

Aquatech representative office is ready to offer a row of novelties.

Among them are pontoons for mini-berth construction, beacons for navigating channels designation, buoys for marking of different points on the water surface (used in petroleum production industry and fishery), floats for fishing nets, mooring buffers (for protection of the boat body), europallets, communication wells (for equipment installation).

Pontoon

Buoys for the river water ways marking

Floats for the fishing nets

Europallet Mooring buffer

Beacon

Buoy for marking of point on the water surface

Vertical traffic signs

Communication well