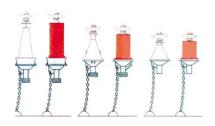

Aquatech representative office is ready to offer a row of novelties.

Among them are pontoons for mini-berth construction, beacons for navigating channels designation, buoys for marking of different points on the water surface (used in petroleum production industry and fishery), floats for fishing nets, mooring buffers (for protection of the boat body), europallets, communication wells (for equipment installation).

Pontoon

Buoys for the river water ways marking

Floats for the fishing nets

Europallet Mooring buffer

Beacon

Buoy for marking of point on the water surface

Vertical traffic signs

Communication well