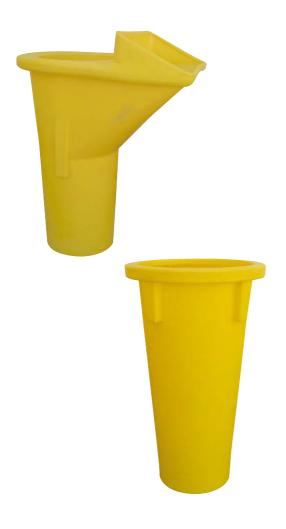

"AQUABUILD" "sleeves" are meant for safe removal of any construction wastes from the upper stores of the buildings. In contrast to the other domestic analogues this product provides additional soundproofing thanks to its specially designed shape, made according to the principle of sound muffler.