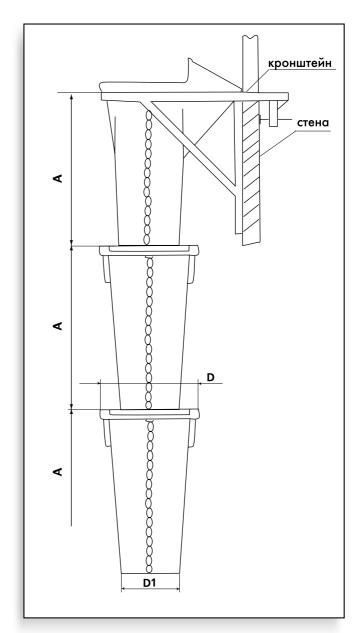

The elements are connected to each other by means of steel chains and threaded couplings. Provided the use of the additional fastening these "sleeves" can have any length.

| Product name     | Mounting height (A,B) mm | Diameter (D), mm | Diameter (D1), mm |
|------------------|--------------------------|------------------|-------------------|
| Receiving sleeve | 900                      | 560              | 360               |
| Direct sleeve    | 1000                     | 560              | 360               |
| Bracket          | -                        | -                | -                 |