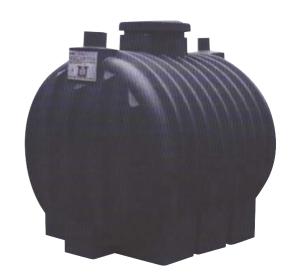

**SP AQUACLEAN** septic tanks are meant for waste waters gathering and filtration. They are used in private houses sewer systems. The septic tanks are made of high strength environmentally friendly polyethylene, resistant to the impacts of corrosive medium and temperature difference.

Septic tank is a horizontal type sedimentation reservoir of 3500 l capacity, consisting of several chambers where the waste is being filtered. The unique ribbed surface of Aquaclean septic tanks prevents their uplift from the ground caused by the underwater forces.

Strong, seamless and impermeable body of these septic tanks safely encloses any unpleasant odor and prevents any leakage. The use of our septic tank allows preserving healthy environment. Except being used as a part of a sewer system these septic tanks can be used as storage reservoirs for all types of liquids or loose substances.