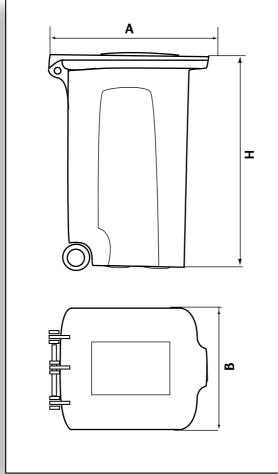

| Name              | Height H, mm | Width (A), mm | Depth (B), mm | Capacity,I |
|-------------------|--------------|---------------|---------------|------------|
| Garbage container | 1200         | 630           | 660           | 240        |