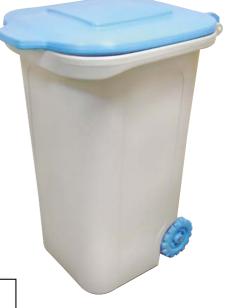

AQUABOX garbage container is a reliable, stable and easy for use. It is made of high strength polyethylene, resistant to admissible temperature differences from  $-40_{-}$  to  $+60_{-}$  C.

Two wheels, located in the base of the container, make it easy to transport. Skillfully made lid with the seal allows to close the container and to avoid leakage of unpleasant odor.

Carrying capacity of the container makes 250 kg (at its own weight of 14,5 kg). The container is able to stand great load and it will be your irreplaceable assistant in your household.

Purchasing "Aquahome" container you will solve the problem of rubbish removal in industrial, commercial and home spheres.