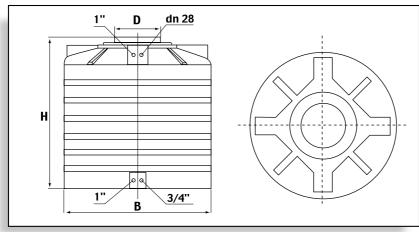

| Model    | Capacity, m | Dimensions D, H/B, mm |      | Manhole diameter, mm | Color      |
|----------|-------------|-----------------------|------|----------------------|------------|
| ATX 200  | 200         | 570                   | 742  | 300                  | black-blue |
| ATX 500  | 500         | 1300                  | 740  | 300                  | black-blue |
| ATX 1000 | 1000        | 1140                  | 1133 | 300                  | black-blue |
| ATX 1500 | 1500        | 1380                  | 1260 | 300                  | black-blue |
| ATX 3000 | 3000        | 1830                  | 1525 | 400                  | black-blue |