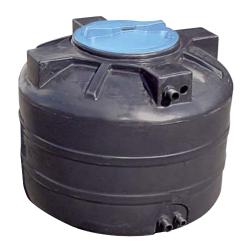

## ATX series (black-blue)

Double wall tank. The black color of the external layer prevents the penetration of the sunlight and helps to avoid water spoilage. The internal layer is made of particularly hygienic polyethylene. The tank is ideally suits for potable water, medical and food industry liquids storage.