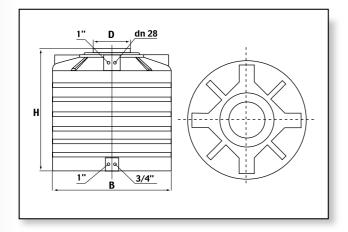

All tanks are equipped with a screwed large diameter control lid in the upper part and with four holes with thread connecting pipes on one side. A built-in the lid vapor balancer works at the moment of filling and evacuation of the tank.

## ATV series (blue)

The tank is made of particularly hygienic polyethylene. It is ideally suits for potable water storing.

| Model    | Capacity, m | Dimensions D, H/B, mm |      | Manhole diameter, mm | Color      |
|----------|-------------|-----------------------|------|----------------------|------------|
| ATV 200  | 200         | 570                   | 742  | 300                  | black-blue |
| ATV 500  | 500         | 1300                  | 740  | 300                  | black-blue |
| ATV 750  | 750         | 1650                  | 780  | 300                  | black-blue |
| ATV 1000 | 1000        | 1140                  | 1133 | 300                  | black-blue |
| ATV 1500 | 1500        | 1380                  | 1260 | 300                  | black-blue |
| ATV 2000 | 2000        | 1450                  | 1403 | 300                  | black-blue |
| ATV 3000 | 3000        | 1830                  | 1525 | 400                  | black-blue |
| ATV 5000 | 5000        | 2060                  | 1830 | 400                  | black-blue |