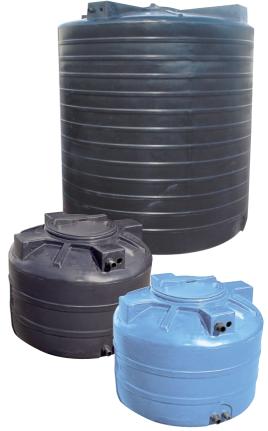

## ATV series (black)

The color of the tank allows quick and effective water heating with the help of sunlight.

## ATV series (blue)

The tank is made of particularly hygienic polyethylene. It is ideally suits for potable water storing.

| Model    | Capacity, m | Dimensions D, H/B, mm |      | Manhole diameter, mm | Color      |
|----------|-------------|-----------------------|------|----------------------|------------|
| ATV 200  | 200         | 570                   | 742  | 300                  | black-blue |
| ATV 500  | 500         | 1300                  | 740  | 300                  | black-blue |
| ATV 750  | 750         | 1650                  | 780  | 300                  | black-blue |
| ATV 1000 | 1000        | 1140                  | 1133 | 300                  | black-blue |
| ATV 1500 | 1500        | 1380                  | 1260 | 300                  | black-blue |
| ATV 2000 | 2000        | 1450                  | 1403 | 300                  | black-blue |
| ATV 3000 | 3000        | 1830                  | 1525 | 400                  | black-blue |
| ATV 5000 | 5000        | 2060                  | 1830 | 400                  | black-blue |